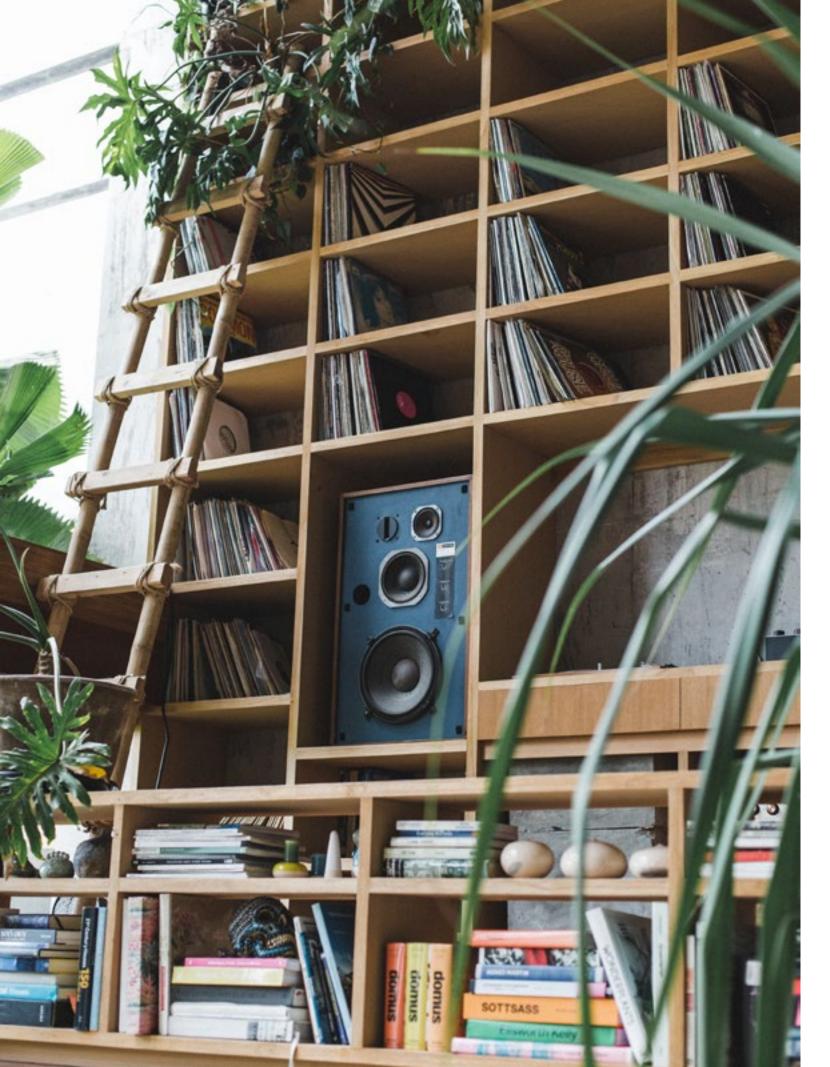

RUMAH FAJAR, BALI DESIGNED BY STUDIO JENCQUEL

THE CHAPEL, BOLZANO - ITALY
A 'DIGITAL DETOX' SPACE
REDEVELOPMENT BY BARBARA BREDA, BARKUS SCHERER AND DRAW
STUDIO

RUMAH PURNAMA, BALI DESIGNED BY STUDIO JENCQUEL