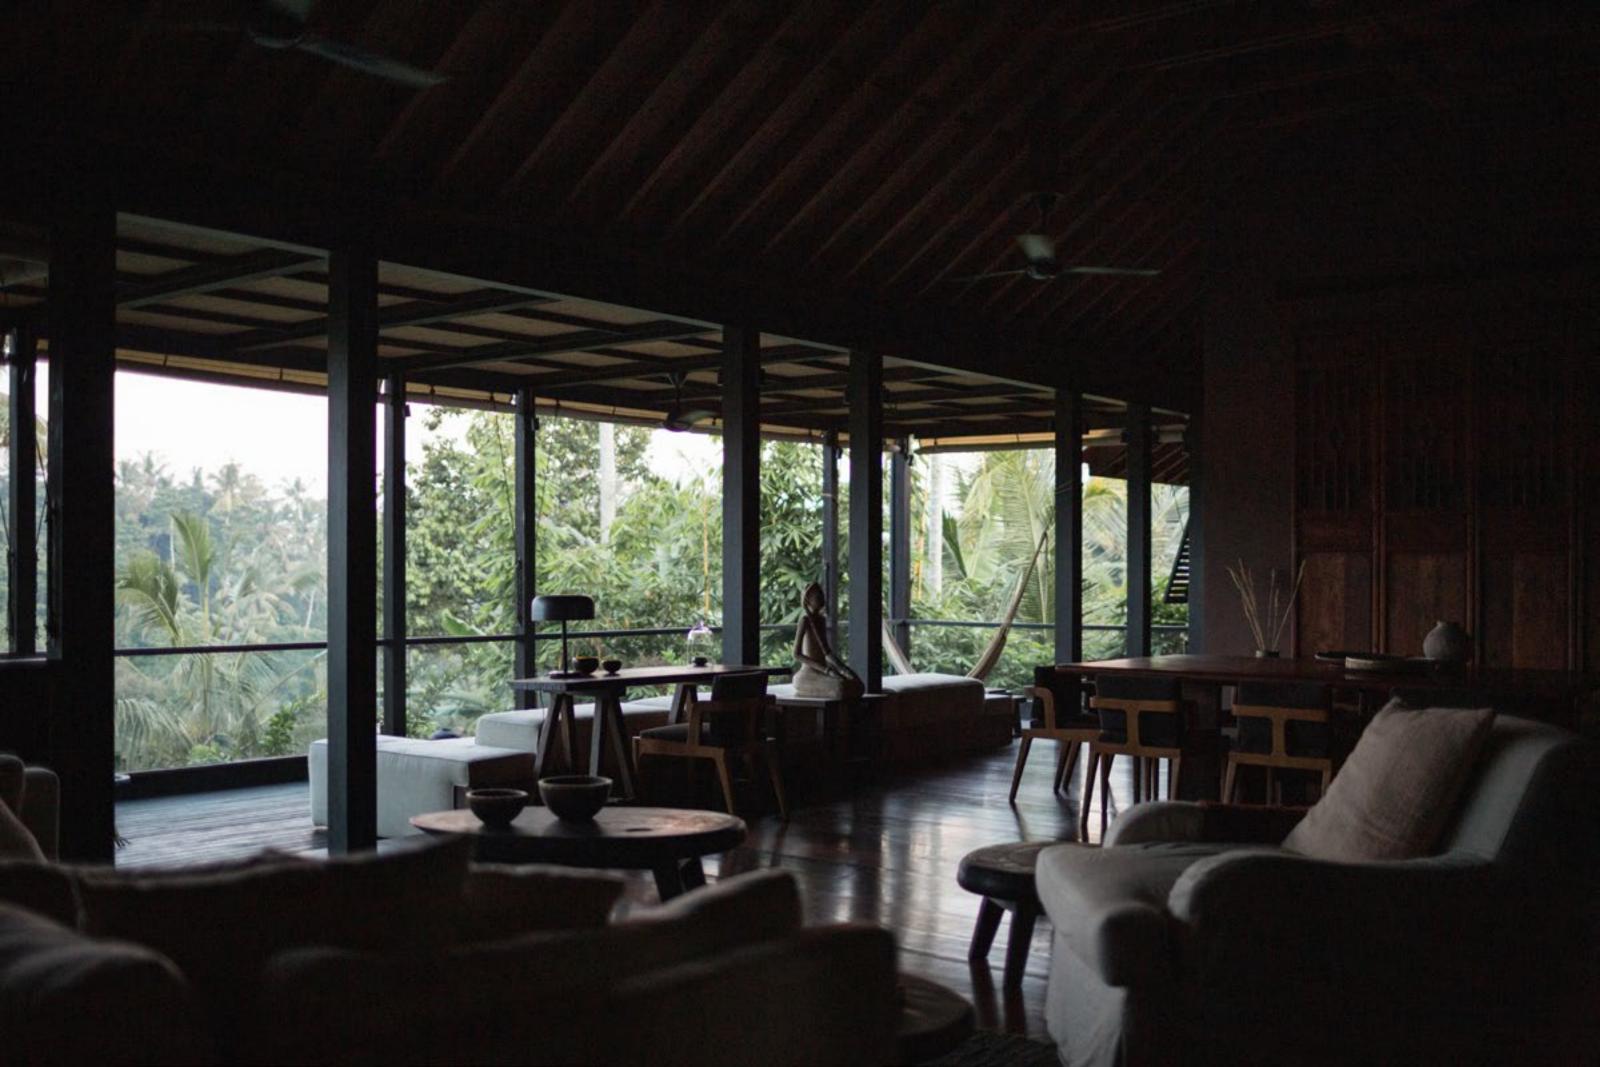

RUMAH FAJAR, BALI DESIGNED BY STUDIO JENCQUEL

THE CHAPEL, BOLZANO - ITALY
A 'DIGITAL DETOX' SPACE
REDEVELOPMENT BY BARBARA BREDA, BARKUS SCHERER AND DRAW
STUDIO

RUMAH PURNAMA, BALI DESIGNED BY STUDIO JENCQUEL