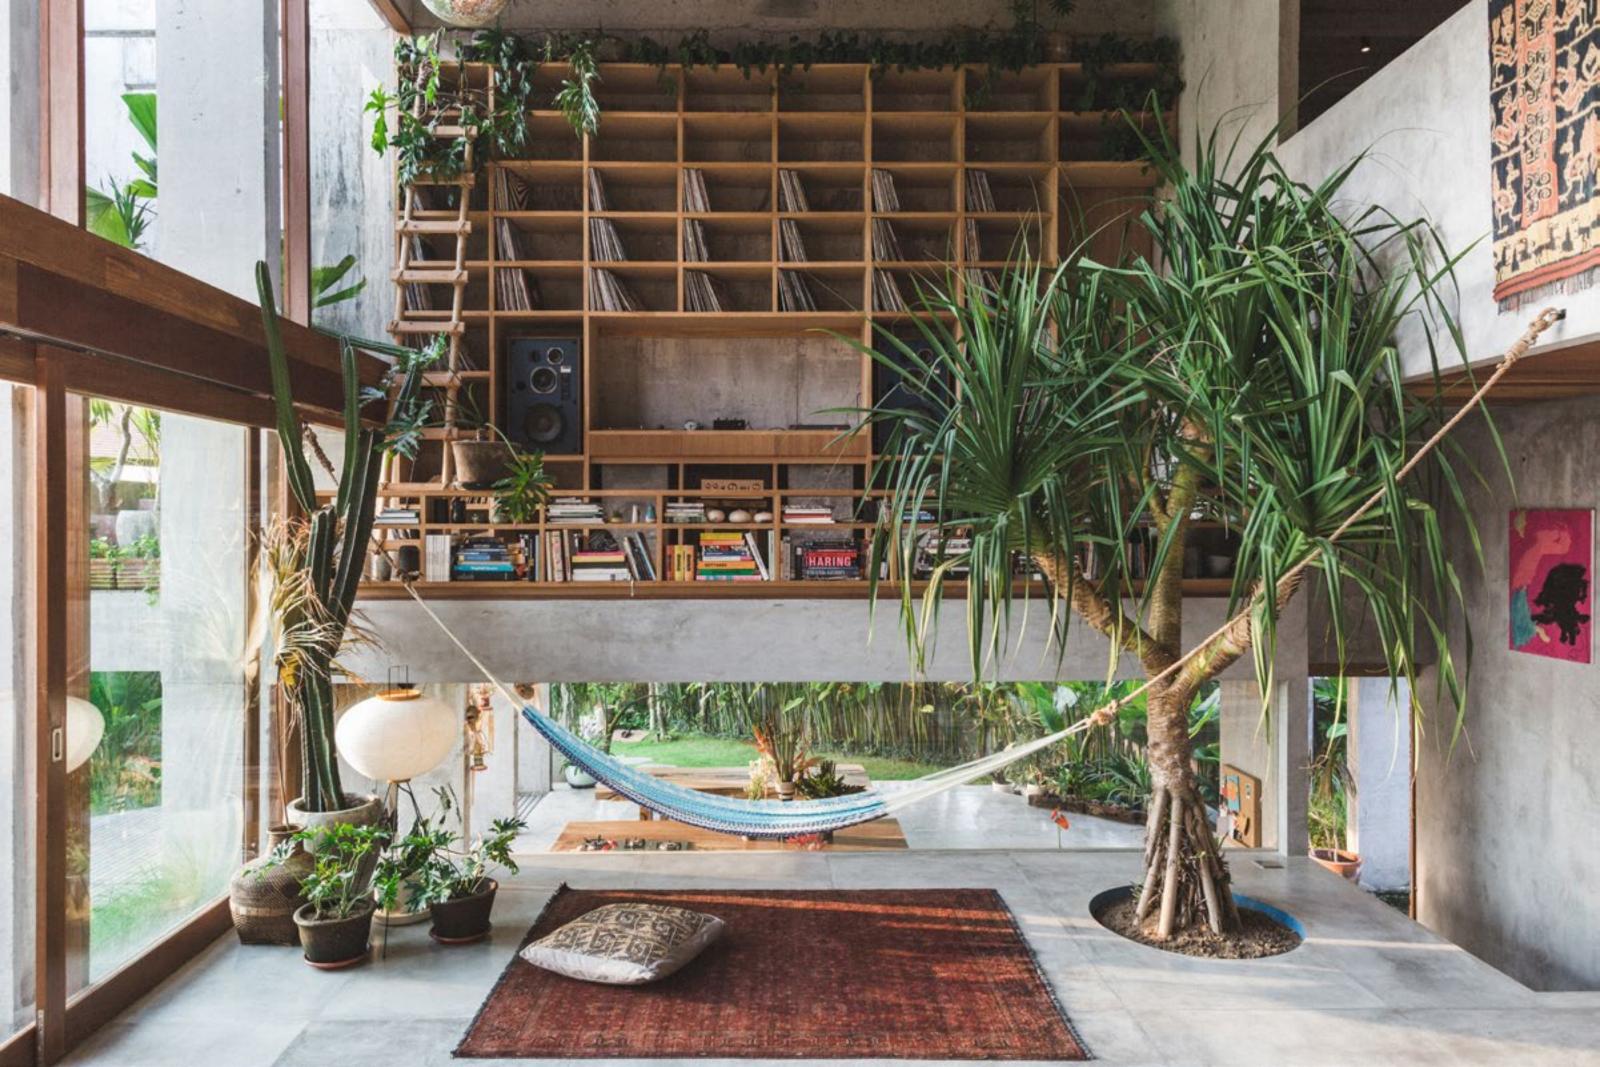

TOMMASO RIVA | PHOTOGRAPHY INTERIORS PORTFOLIO

DIMORE STUDIO, MILAN
DESIGNED BY EMILIANO SALCI
& BRITT MORAN

DAN MITCHELL'S RESIDENCE CANGGU, BALI DESIGNED BY PATISANDHIKA

THE SLOW, CANGGU - BALI
DESIGNED BY
GEORGE GORROW & GFAB ARCHITECTS